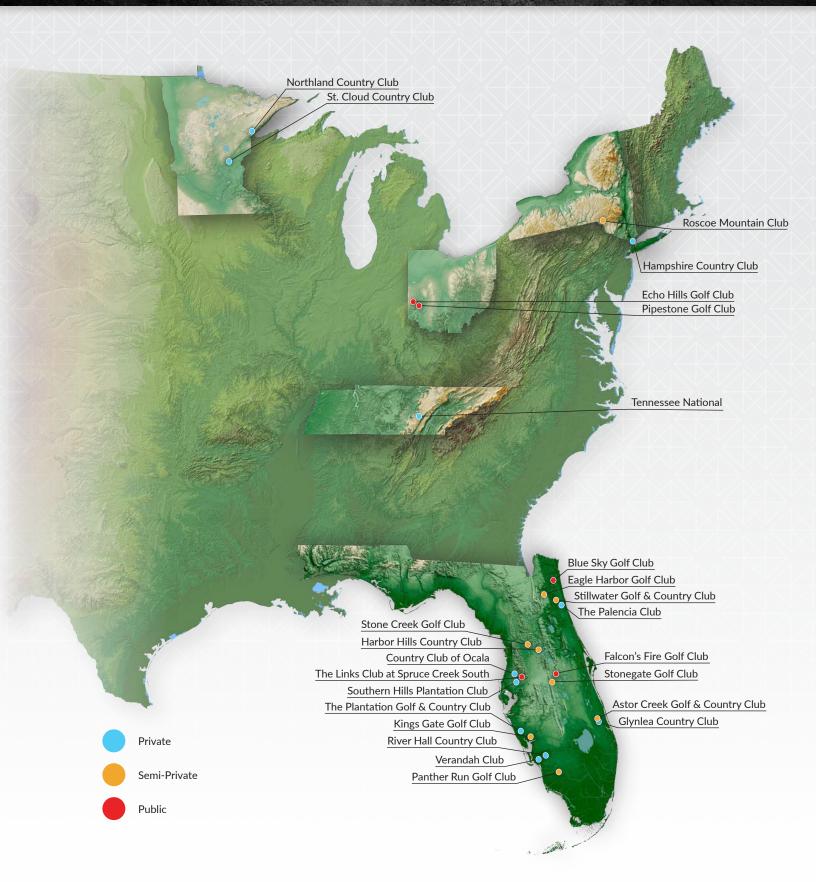

## **FLORIDA**

| Astor Creek Golf & Country Club      | Port St. Lucie, FL | Semi-Private |
|--------------------------------------|--------------------|--------------|
| Blue Sky Golf Club                   | Jacksonville, FL   | Public       |
| Country Club of Ocala                | Ocala, FL          | Private      |
| Eagle Harbor Golf Club               | Fleming Island, FL | Semi-Private |
| Falcon's Fire Golf Club              | Kissimmee, FL      | Public       |
| Glynlea Country Club (Opening 2025)  | Port St. Lucie, FL | Private      |
| Harbor Hills Country Club            | Lady Lake, FL      | Semi-Private |
| Kings Gate Golf Club                 | Port Charlotte, FL | Semi-Private |
| Panther Run Golf Club                | Ave Maria, FL      | Semi-Private |
| River Hall Country Club              | Alva, FL           | Private      |
| Southern Hills Plantation Club       | Brooksville, FL    | Private      |
| Stillwater Golf & Country Club       | St. Johns, FL      | Semi-Private |
| Stone Creek Golf Club                | Ocala, FL          | Semi-Private |
| Stonegate Golf Club                  | Kissimmee, FL      | Semi-Private |
| The Palencia Club                    | St. Augustine, FL  | Private      |
| The Links Club at Spruce Creek South | Summerfield, FL    | Public       |
| The Plantation Golf & Country Club   | Fort Myers, FL     | Private      |
| Verandah Club                        | Fort Myers, FL     | Private      |
|                                      |                    |              |
| MINNESOTA                            |                    |              |
| Northland Country Club               | Duluth, MN         | Private      |
| St. Cloud Country Club               | St. Cloud, MN      | Private      |
|                                      |                    |              |
| NEW YORK                             |                    |              |
| Hampshire Country Club               | Mamaroneck, NY     | Private      |
| Roscoe Mountain Club                 | Roscoe, NY         | Semi-Private |
|                                      |                    |              |
| оню ———                              |                    |              |
| Echo Hills Golf Club                 | Piqua, OH          | Public       |
| Pipestone Golf Club                  | Miamisburg, OH     | Public       |
|                                      |                    |              |
|                                      |                    |              |
| TENNESSEE<br>Tennessee National      | Loudon, TN         | Private      |
|                                      | Loudon, m          | Invale       |