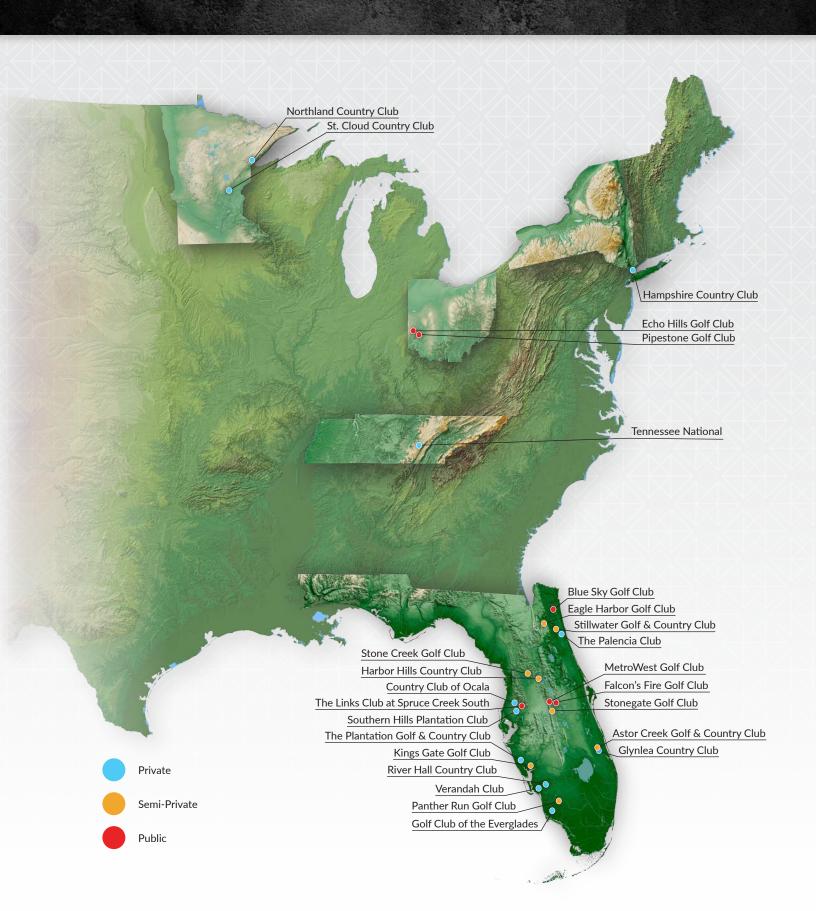

Semi-Private

Semi-Private Public

Semi-Private

Semi-Private

Semi-Private

Semi-Private Semi-Private

Public

Private

Private

Private Semi-Private

**Public** 

Private

Private

Private Public

Private

Private

|    |    | n | ·A    |
|----|----|---|-------|
| FI | ш  | ĸ | <br>ш |
|    | LU | ш |       |
|    |    |   |       |

Astor Creek Golf & Country Club Port St. Lucie, FL Blue Sky Golf Club Jacksonville, FL Country Club of Ocala Ocala, FL Eagle Harbor Golf Club Fleming Island, FL Falcon's Fire Golf Club Kissimmee, FL Golf Club of the Everglades Naples, FL Port St. Lucie, FL Glynlea Country Club (Opening 2024) Harbor Hills Country Club Lady Lake, FL Kings Gate Golf Club Port Charlotte, FL MetroWest Golf Club Orlando, FL Panther Run Golf Club Ave Maria, FL River Hall Country Club Alva, FL Southern Hills Plantation Club Brooksville, FL Stillwater Golf & Country Club St. Johns, FL Stone Creek Golf Club Ocala, FL Stonegate Golf Club Kissimmee, FL The Palencia Club St. Augustine, FL The Links Club at Spruce Creek South Summerfield, FL The Plantation Golf & Country Club Fort Myers, FL Verandah Club Fort Myers, FL

# **MINNESOTA**

Northland Country Club Duluth, MN Private
St. Cloud Country Club St. Cloud, MN Private

### **NEW YORK**

Hampshire Country Club Mamaroneck, NY Private

# OHIO

Echo Hills Golf Club Piqua, OH Public
Pipestone Golf Club Miamisburg, OH Public

## **TENNESSEE**

Tennessee National Loudon, TN Private